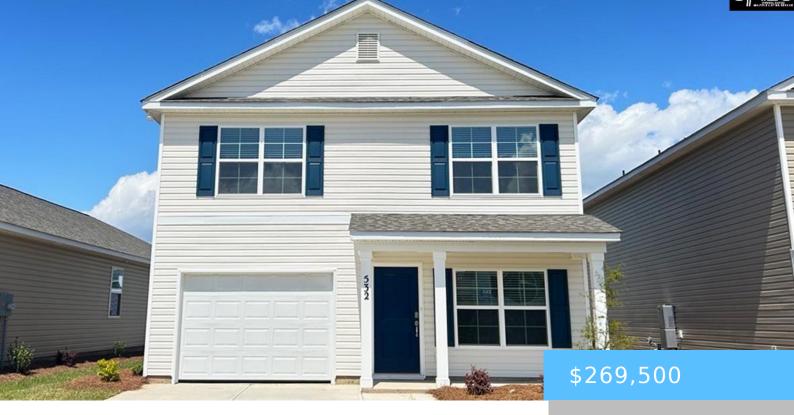

#### **532 EDGETREE DRIVE**

https://vizorealty.com

Welcome to 532 Edgetree Drive, a Move-in Ready new construction two-story home in Hopkins, SC with a covered front porch. The first level features a spacious living room, an open concept kitchen and dining area, and a convenient first-floor powder room. The kitchen comes finished with beautiful granite countertops and gray shaker-style cabinetry. Upstairs you will find the 3 bedrooms, 2 full bathrooms, and the laundry room. The location of this home is ideally situated near Downtown Columbia and Fort Jackson. Also enjoy a resort-style community pool that is nearly complete!

- 3 hads
- 3 baths
- Single Family
- RESIDENTIAL
- ACTIVE
- 1704 sq ft

#### **Basics**

Date added: Added 4 days ago

Category: RESIDENTIAL

**Status:** ACTIVE

Bathrooms: 3 baths

Floors: 2 floors

Lot size, acres: 0.11 acres

**MLS ID:** 605557

Full Baths: 2

**Listing Date:** 2025-04-03

**Type:** Single Family

**Bedrooms: 3** beds

Half baths: 1 half bath Area, sq ft: 1704 sq ft

Year built: 2025

**TMS:** 21812-12-08

## **Building Details**

Price Per SQFT: 158.16

New/Resale: New

Heating: Gas 2nd Lvl

Water: Public

**Garage Spaces:** 1

Exterior material: Vinyl

**Style:** Traditional