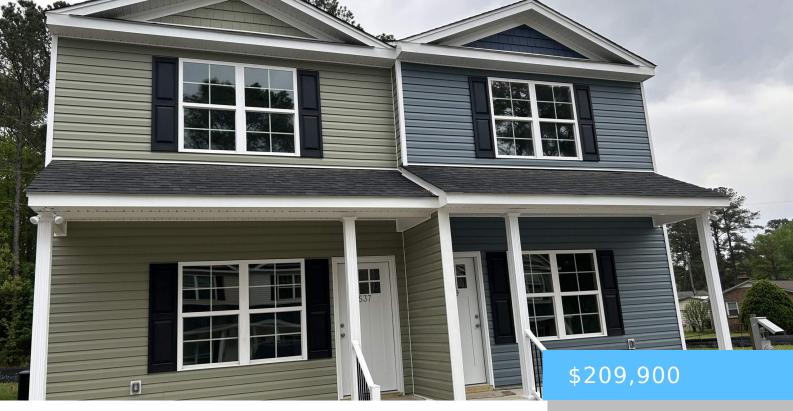

**537 IDLEWOOD PARK DRIVE** 

https://vizorealty.com

Townhome currently under construction and will be completed by end of April 2025. Disclaimer: CMLS has not reviewed and, therefore, does not endorse vendors who may appear in listings.

- 2 beds
- 3 baths
- Townhouse
- RESIDENTIAL
- ACTIVE
- 1100 sq ft

#### Basics

Date added: Added 5 days ago Category: RESIDENTIAL Status: ACTIVE Bathrooms: 3 baths Floors: 2 floors Lot size, acres: 0.02 acres MLS ID: 598477 Full Baths: 2 Listing Date: 2024-12-01 Type: Townhouse Bedrooms: 2 beds Half baths: 1 half bath Area, sq ft: 1100 sq ft Year built: 2024 TMS: 005615-01-016

# **Building Details**

| Price Per SQFT: 190.82 | Style: Traditional       |
|------------------------|--------------------------|
| New/Resale: New        | Foundation: Slab         |
| Heating: Central       | Cooling: Central         |
| Water: Public          | Sewer: Public            |
| Basement: No Basement  | Exterior material: Vinyl |