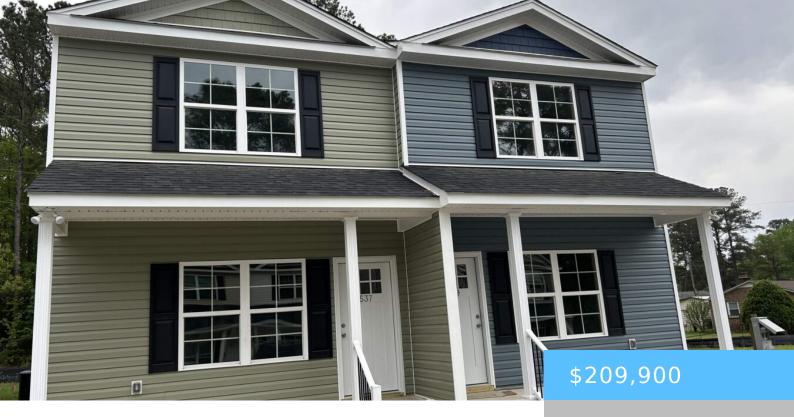

#### **539 IDLEWOOD PARK DRIVE**

https://vizorealty.com

Townhome is currently under construction and will be completed by end of April 2025. Disclaimer: CMLS has not reviewed and, therefore, does not endorse vendors who may appear in listings.

- 2 heds
- 2 haths
- Townhouse
- RESIDENTIAL
- ACTIVE

#### **Basics**

Date added: Added 1 month ago

Price per sqft: \$190.82 Category:

Type: Townhouse

**Bedrooms: 2** beds

Floors: 2 floors

TMS: 005615-01-015
Pool on Property: No

Financing Options: Cash, Conventional

**Listing Date:** 2024-12-01

**Category:** RESIDENTIAL

**Status:** ACTIVE

Bathrooms: 2 baths

Year built: 2024

**MLS ID:** 598478

Full Baths: 2

**Cooling:** Central

## **Building Details**

**Heating features:** Central **Garage:** None

Foundation: Slab Water Source: Public

Sewer: Public Style: Traditional

Basement: No Basement Exterior material: Vinyl

New/Resale: New