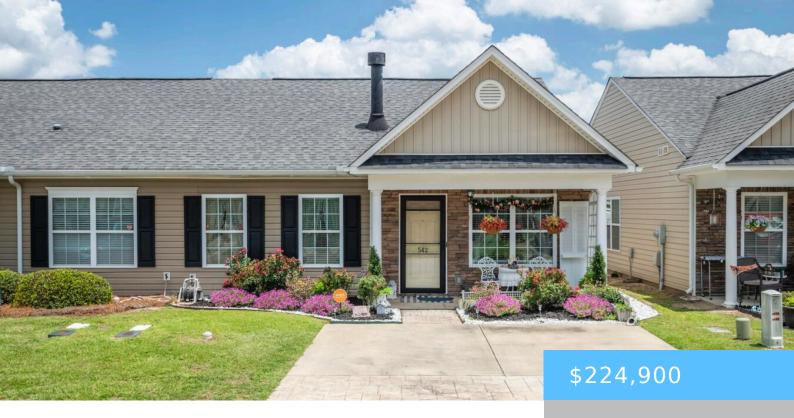

#### **542 DAWSONS PARK WAY**

https://vizorealty.com

Disclaimer: CMLS has not reviewed and, therefore, does not endorse vendors who may appear in listings.

- 2 heds
- 2 baths
- Patio
- RESIDENTIAL
- ACTIVE

#### **Basics**

Date added: Added 7 hours ago

Price per sqft: \$200.80

Type: Patio

Bedrooms: 2 beds

Lot size, acres: 2,178 acres

**TMS:** 004208-01-083

Full Baths: 2

**Style:** Traditional

Exterior material: Stone, Vinyl