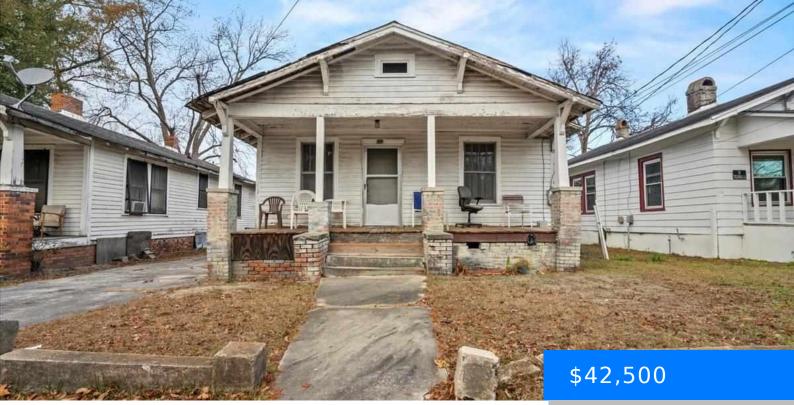

### 553 E PINE ST, FLROENCE SC 29506

https://vizorealty.com

#### Book your showing today to view this potential investment property

- . Dhada
  - 1 bath
  - Single Family Residence
- RESIDENTIAL
- ACTIVE
- 1900 sq ft

### Basics

Date added: Added 1 day ago Category: RESIDENTIAL Status: ACTIVE Bathrooms: 1 bath Lot size, acres: 0.1 acres MLS ID: 20250092 Full Baths: 1 Listing Date: 2025-01-08 Type: Single Family Residence Bedrooms: 2 beds Area, sq ft: 1900 sq ft Year built: 1954 TMS: 9010306001