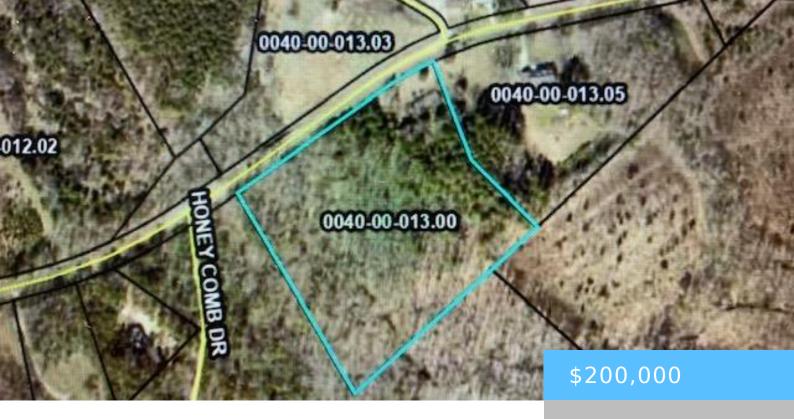

#### **5532 CAMP CREEK ROAD**

https://vizorealty.com

Land here on 8.87 Acres bordering Otter Creek. Beautiful mature hardwood trees compliment level topography. This is a must see! To be sold "as-is" or present condition!! Disclaimer: CMLS has not reviewed and, therefore, does not endorse vendors who may appear in listings.

### **Basics**

Date added: Added 3 days ago

Category: LOTS AND ACREAGE

Status: ACTIVE MLS ID: 563207

Price Per Acre: \$22,548

**Listing Date:** 2023-05-24

**Type:** Acreage

Lot size, acres: 8.87 acres

**TMS:** 0040-00-013.00