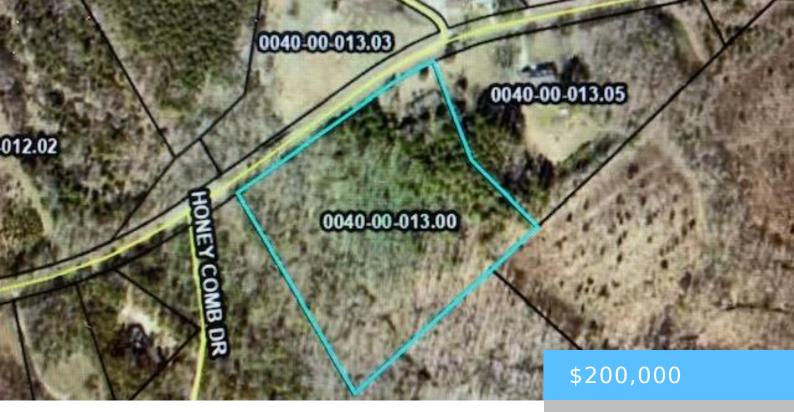

5532 CAMP CREEK ROAD

https://vizorealty.com

Land here on 8.87 Acres bordering Otter Creek. Beautiful mature hardwood trees compliment level topography. This is a must see! To be sold "as-is" or present condition!! Disclaimer: CMLS has not reviewed and, therefore, does not endorse vendors who may appear in listings.

#### Basics

Date added: Added 12 hours ago Category: LOTS AND ACREAGE Status: ACTIVE MLS ID: 563207 Price Per Acre: \$22,548 Listing Date: 2023-05-24 Type: Acreage Lot size, acres: 8.87 acres TMS: 0040-00-013.00