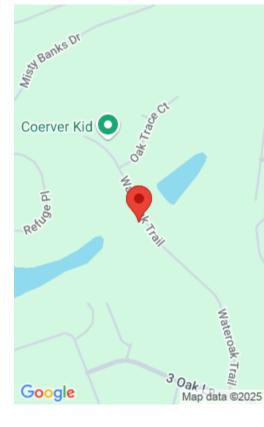

#### **557 WATEROAK TRAIL**

https://vizorealty.com

Three, large 0.5+ acre lots for sale on the golf course, each only \$95,000! 0.6 acre lot on #15 for sale, the most difficult golfing hole on the Timberlake golf course. Two additional 0.5 acre lots for sale as well on the 12th fairway, also priced to sell at \$95,000 each. Sewer and water taps available. House plans and building budget available from cooperating builders, or bring your own! Timberlake has a fantastic golf course, swimming pool, clubhouse/restaurant and tennis courts. Note that upon purchase, the buyer MUST become a 'social member' of Timberlake Country Club for a minimum of two years. Zoned for award winning Lex/Richland 5 schools. Call today, your future dream home awaits! Disclaimer: CMLS has not reviewed and, therefore, does not endorse vendors who may appear in listings.