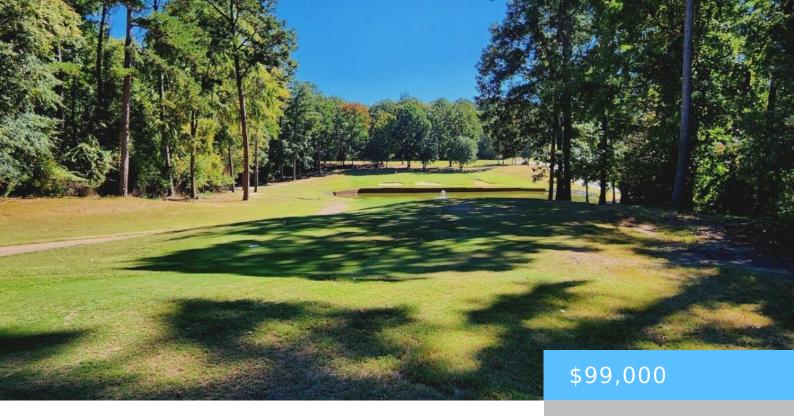

#### **557 WATEROAK TRAIL**

https://vizorealty.com

Three, large 0.5+ acre lots for sale on the golf course, each only \$95,000! 0.6 acre lot on #15 for sale, the most difficult golfing hole on the Timberlake golf course. Two additional 0.5 acre lots for sale as well on the 12th fairway, also priced to sell at \$95,000 each. Sewer and water taps available. House plans and building budget available from cooperating builders, or bring your own! Timberlake has a fantastic golf course, swimming pool, clubhouse/restaurant and tennis courts. Note that upon purchase, the buyer MUST become a 'social member' of Timberlake Country Club for a minimum of two years. Zoned for award winning Lex/Richland 5 schools. Call today, your future dream home awaits! Disclaimer: CMLS has not reviewed and, therefore, does not endorse vendors who may appear in listings.