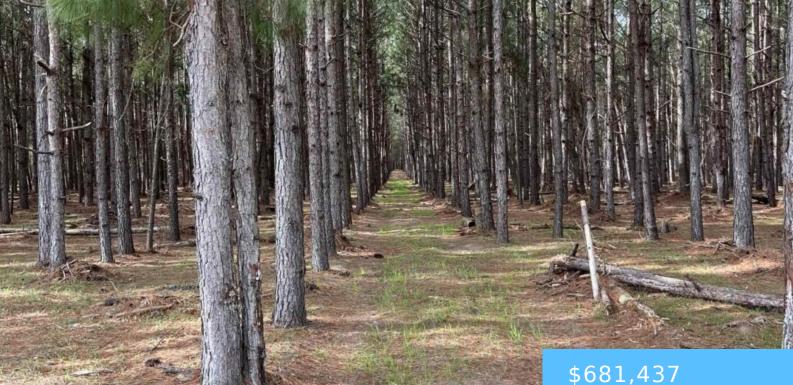

#### **5684 MOSES DINGLE ROAD**

https://vizorealty.com

Offering 113 acres of prime land in Clarendon County, this property presents a unique opportunity for investors and developers. Encompassing lush timber resources, this parcel is perfect for forestry ventures or eco-conscious projects. Don't pass up the chance to acquire this exceptional piece of Clarendon County's landscape. Disclaimer: CMLS has not reviewed and, therefore, does not endorse vendors who may appear in listings.