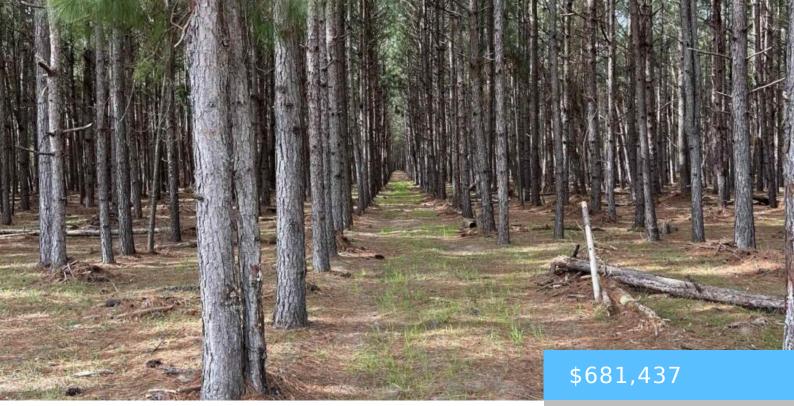

#### **5684 MOSES DINGLE ROAD**

https://vizorealty.com

Offering 113 acres of prime land in Clarendon County, this property presents a unique opportunity for investors and developers. Encompassing lush timber resources, this parcel is perfect for forestry ventures or eco-conscious projects. Don't pass up the chance to acquire this exceptional piece of Clarendon County's landscape. Disclaimer: CMLS has not reviewed and, therefore, does not endorse vendors who may appear in listings.