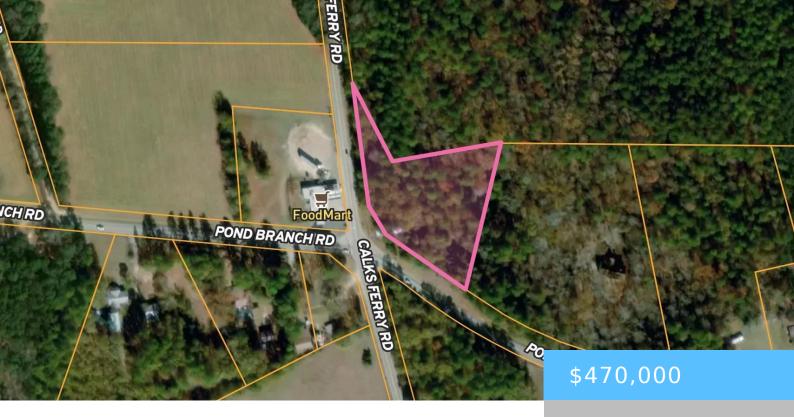

#### **570 POND BRANCH ROAD**

https://vizorealty.com

This +/- 2.35-acre commercial property is located at the highly trafficked corner of Pond Branch Road and Caulks Ferry Road. With 3200 VPD on Caulks Ferry Road and 4900 VPD on Pond Branch Road, the property offers excellent exposure and accessibility for your business. It boasts +/- 700 feet of road frontage and has public water available through JMWSC. Situated just minutes from Interstate 20, Downtown Lexington, and the rapidly developing Red Bank and Pelion areas, this property is in a prime location for future growth and development. Whether you're looking for retail space, office development, or another commercial venture, this land offers great potential. Don't miss out on this exceptional opportunity in one of Lexingtonâ□□s fastest-growing areas! Disclaimer: CMLS has not reviewed and, therefore, does not endorse vendors who may appear in listings.