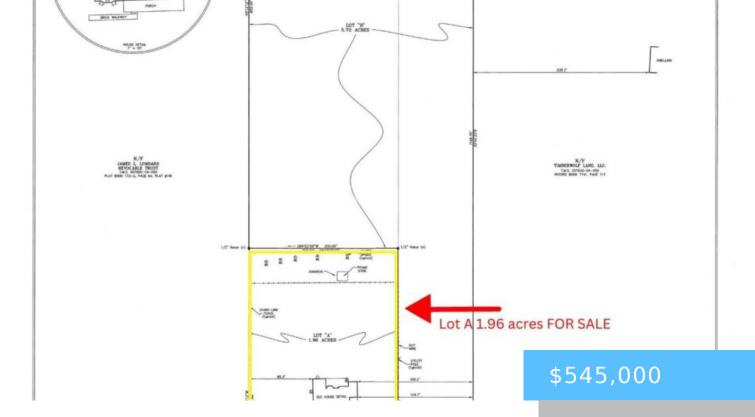

#### **5714 PLATT SPRINGS ROAD**

https://vizorealty.com

Don't miss this exceptional property located at 5714 Platt Springs Road in Lexington, SC. Boasting ID zoning, this property is ideally suited for virtually any use from retail to multifamily, as this generous zoning class translates to few, if any use restrictions. This heavy growth area has a strong traffic count from a major thoroughfare, presenting a lucrative investment potential. Situated in the sought-after Platt Springs area, the property benefits from high visibility with 200' on Platt Springs Road making it an attractive choice for investors or end-users looking to establish a presence in a thriving market. With excellent topo and location directly across from White Knoll High School and walking distance to Platt Springs Crossing, this property checks all the boxes for development success and future investment return. Located near popular destinations such as Riverbanks Zoo and Garden, Lake Murray, and the University of South Carolina, this location offers the availability of steady traffic flow. The area's robust economy, strong workforce, and diverse range of amenities is ideal for developers, end-users and investors seeking a prime location for their next project. Disclaimer: CMLS has not reviewed and, therefore, does not endorse vendors who may appear in listings.

### Basics

Date added: Added 10 hours ago Category: LOTS AND ACREAGE Status: ACTIVE MLS ID: 605158 Price Per Acre: \$278,061 Listing Date: 2025-03-28 Type: Commercial Lot size, acres: 1.96 acres TMS: 007600-04-051