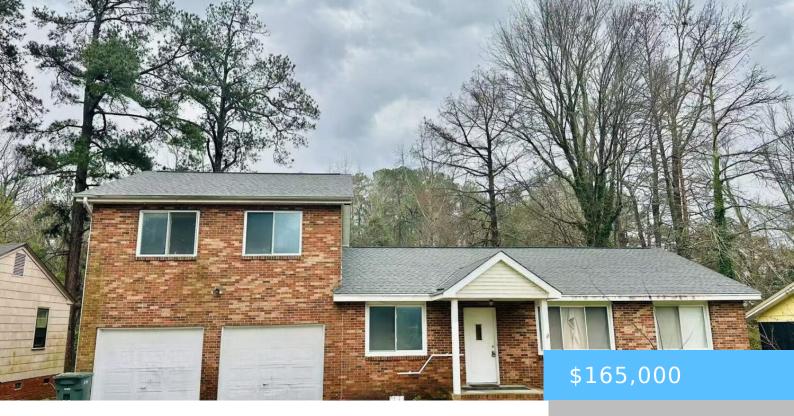

#### **588 AZALEA DR**

https://vizorealty.com

Affordable property in Orangeburg County! This home one story has 4 bedrooms, 2.5bathroom, NO HOA, great potential with a little TLC! A perfect opportunity to add your personal touch and make it shine. Disclaimer: CMLS has not reviewed and, therefore, does not endorse vendors who may appear in listings.

- 4 beds
- 3 baths
- Single Family
- RESIDENTIAL
- ACTIVE
- 1856 sq ft

#### **Basics**

Date added: Added 6 days ago

Category: RESIDENTIAL

**Status:** ACTIVE

Bathrooms: 3 baths

Area, sq ft: 1856 sq ft

Year built: 1954

**TMS:** 0281450

**Listing Date:** 2025-02-14

**Type:** Single Family

Bedrooms: 4 beds

Half baths: 1 half bath

Lot size, acres: 0.41 acres

MLS ID: 602069

Full Baths: 2

## **Building Details**

**Price Per SQFT:** 88.9

New/Resale: Resale

**Heating:** Central

Water: Public

**Garage Spaces:** 2

**Exterior material:** Brick-All Sides-AbvFound

**Style:** Traditional