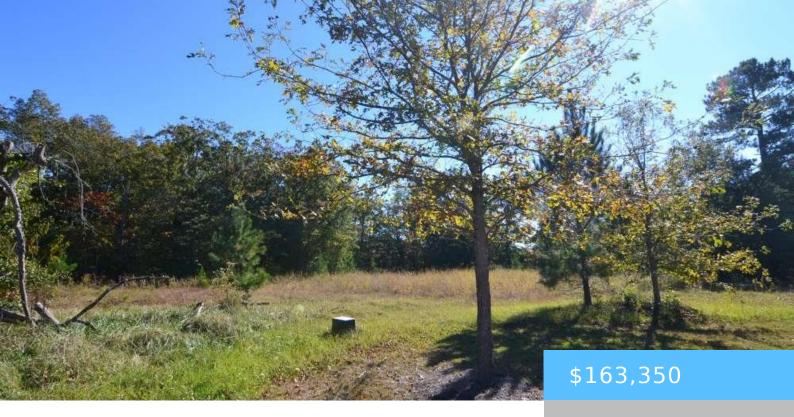

#### **6 BLYTHE VIEW COURT**

https://vizorealty.com

Prime Location in Blythewood just off Blythewood Road(West) next to Sandy Level Church and Cobblestone Park Golf Neighborhood. Excellent location for commercial business in an area that has lots of residential development. Other properties, possibly adjoining lots, available to increase acreage or road frontage. Richland County Zoning (not "Town of Blythewood") makes for easy construction. Disclaimer: CMLS has not reviewed and, therefore, does not endorse vendors who may appear in listings.

### **Basics**

Date added: Added 1 day ago

Category: LOTS AND ACREAGE

Status: ACTIVE MLS ID: 602835

**Price Per Acre:** \$217,800

**Listing Date:** 2025-02-26

**Type:** Commercial

Lot size, acres: 0.75 acres