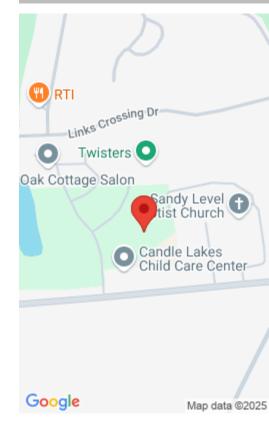

#### **6 BLYTHE VIEW COURT**

https://vizorealty.com

Prime Location in Blythewood just off Blythewood Road(West) next to Sandy Level Church and Cobblestone Park Golf Neighborhood. Excellent location for commercial business in an area that has lots of residential development. Other properties, possibly adjoining lots, available to increase acreage or road frontage. Richland County Zoning (not "Town of Blythewood") makes for easy construction. Disclaimer: CMLS has not reviewed and, therefore, does not endorse vendors who may appear in listings.