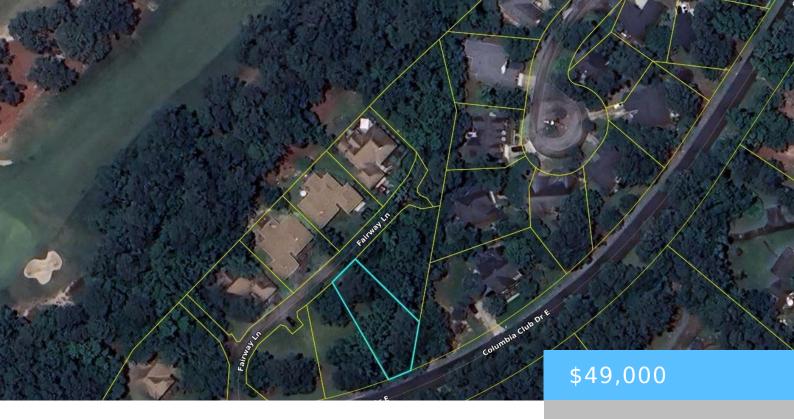

#### **6 FAIRWAY LN**

https://vizorealty.com

Ready-to-build lot next to Columbia Country Club near Longcreek Plantation. All utilities are available. Four additional lots are available. Contact agent for discounted price to buy the 5 lot package. Disclaimer: CMLS has not reviewed and, therefore, does not endorse vendors who may appear in listings.

### **Basics**

Date added: Added 13 hours ago

Category: LOTS AND ACREAGE

Status: ACTIVE MLS ID: 604315

**Price Per Acre:** \$245,000

**Listing Date:** 2025-03-18

**Type:** Residential

Lot size, acres: 0.2 acres

**TMS:** 20432-01-10