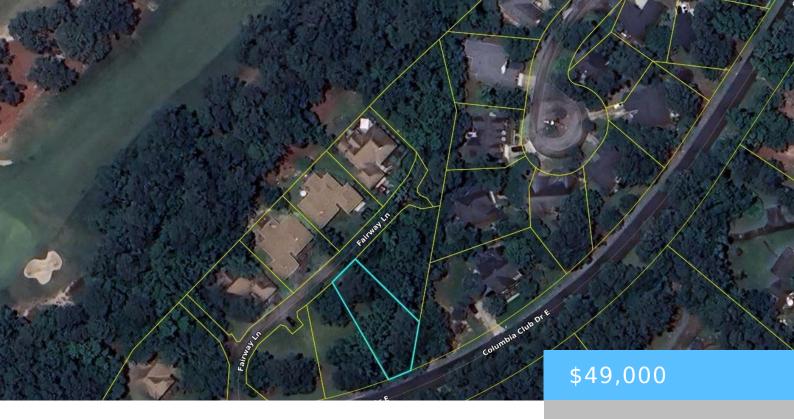

#### **6 FAIRWAY LN**

https://vizorealty.com

Ready-to-build lot next to Columbia Country Club near Longcreek Plantation. All utilities are available. Four additional lots are available. Contact agent for discounted price to buy the 5 lot package. Disclaimer: CMLS has not reviewed and, therefore, does not endorse vendors who may appear in listings.

Lot size, acres: 0.2 acres

**TMS:** 20432-01-10