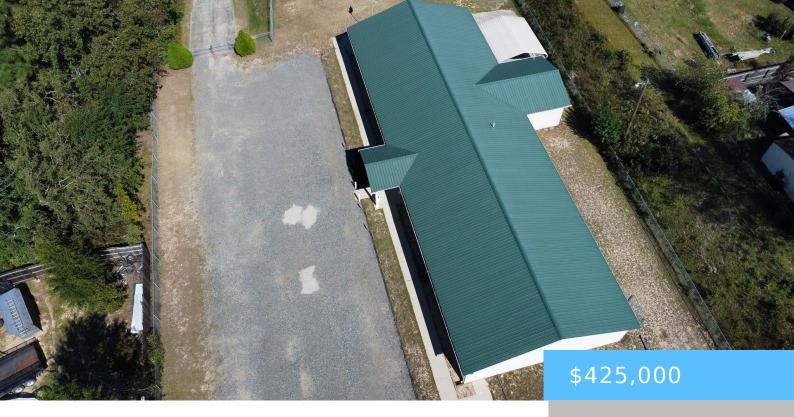

#### **600A BURMASTER**

https://vizorealty.com

Room to Roam â Over 5,000 Sq. Ft. of Endless Potential! This expansive property offers incredible flexibility, zoned for Residential Single Family Use or limited commercial applications. With a 2024 update and pricing under \$100 per sq. ft., this is a rare find! Imagine the possibilities: a family compound, in-law suite, or a fantastic live-work space tailored to your needs. Conveniently located: Just minutes from Sandhills Mall and premier shopping In the Award-Winning Richland II School District Easy access to major interstates for seamless connectivity This property is the perfect blend of space, value, and location. Donâ to miss out on this unique opportunity! Disclaimer: CMLS has not reviewed and, therefore, does not endorse vendors who may appear in listings.

- 1 bed
- 2 baths
- Single Family
- RESIDENTIAL
- ACTIVE
- 5200 sq ft

## **Basics**

Date added: Added 6 days ago

Category: RESIDENTIAL

**Status:** ACTIVE

Bathrooms: 2 baths

Floors: 1 floor

Lot size, acres: 0.92 acres

**MLS ID:** 597922

Full Baths: 2

**Listing Date:** 2024-12-03

**Type:** Single Family

Bedrooms: 1 bed

Half baths: 0 half baths

Area, sq ft: 5200 sq ft

Year built: 1997

**TMS:** 25708-04-01

## **Building Details**

Price Per SQFT: 81.73

New/Resale: Resale

**Heating:** Electric

Water: Public

**Basement:** No Basement

Style: Ranch

Foundation: Slab