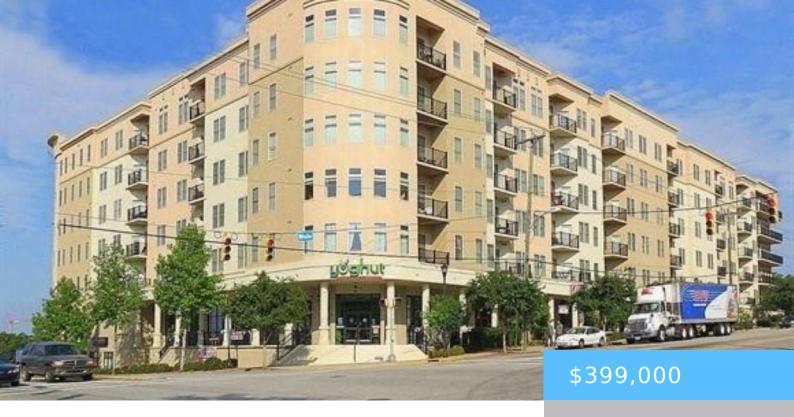

#### **601 MAIN STREET 227**

https://vizorealty.com

Beautiful, move in ready 2/2 condo which overlooks the USC Campus and Downtown. The open floor plan includes a dining area and spacious living area which opens to the kitchen. Kitchen has new SS appliances including a stove and refrigerator plus a tiled backsplash. The water heater is new along with the HVAC unit. Condo has been freshly painted and includes laminate flooring throughout! Adesso includes a pool, gym and room for entertaining. The condo includes 2 covered parking spaces and 24 hour security. You will love this condo! Disclaimer: CMLS has not reviewed and, therefore, does not endorse vendors who may appear in listings.

- 2 beds
- 2 haths
- Condo
- RESIDENTIAL
- ACTIVE

#### **Basics**

Full Baths: 2

**Cooling:** Central

Date added: Added 1 month ago Listing Date: 2025-02-26

Price per sqft: \$282.58 Category: RESIDENTIAL

**Type:** Condo **Status:** ACTIVE

Bedrooms: 2 bedsBathrooms: 2 bathsYear built: 2008TMS: 11395-04-19