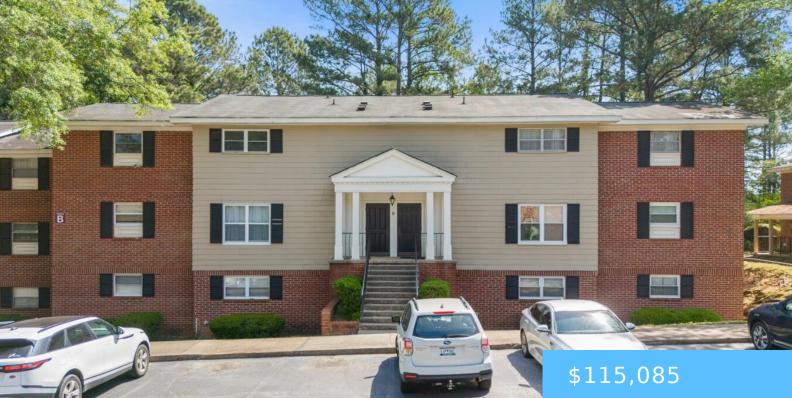

**601 RIVERHILL CIRCLE B-3** 

https://vizorealty.com

Beautiful, secluded condo just minutes from downtown Columbia and USC. Great rental and investment opportunity. This home offers 2 bedrooms and 2 full baths. The condo also features a peaceful covered porch, community pool and clubhouse. Disclaimer: CMLS has not reviewed and, therefore, does not endorse vendors who may appear in listings.

### Basics

Date added: Added 12 hours ago Category: RESIDENTIAL Status: ACTIVE Bathrooms: 2 baths Floors: 2 floors Lot size, acres: 0 acres MLS ID: 609047 Full Baths: 2 Listing Date: 2025-05-20 Type: Condo Bedrooms: 2 beds Half baths: 0 half baths Area, sq ft: 1052 sq ft Year built: 1973 TMS: 07381-03-09

# **Building Details**

| Price Per SQFT: 111.19 | Style: House-Apt                          |
|------------------------|-------------------------------------------|
| New/Resale: Resale     | Foundation: Slab                          |
| Heating: Central       | Cooling: Central                          |
| Water: Public          | Sewer: Public                             |
| Basement: No Basement  | Exterior material: Brick-Partial-AbvFound |