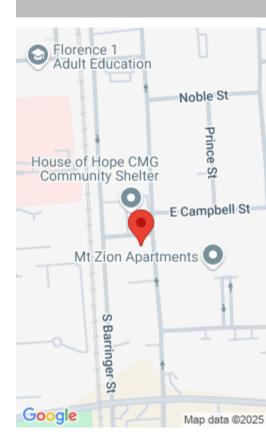

#### **601 S CHURCH STREET, FLORENCE SC 29501** https://vizorealty.com

Corner Lot on Church and Cohen Streets // Close to downtown Florence, McLeod Hospital (less than 1 mile) as well as MUSC Hospital and Florence Regional Airport (both less than a 3 mile drive) // Two adjacent properties also for sale. Adjoining Property on the Corner of Barringer and Cohen Streets with Block building, the property next to that corner lot on Barringer Street has a Metal Building. Several other properties available for sale in close proximity between Church St. and Barringer Street.