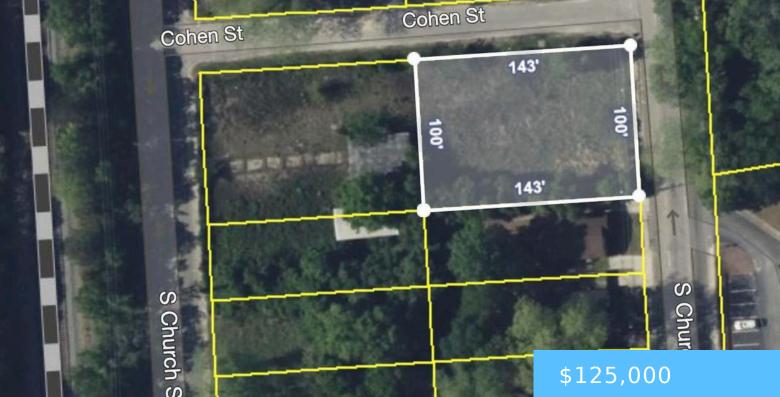

#### **601 S CHURCH STREET, FLORENCE SC 29501** https://vizorealty.com

Corner Lot on Church and Cohen Streets // Close to downtown Florence, McLeod Hospital (less than 1 mile) as well as MUSC Hospital and Florence Regional Airport (both less than a 3 mile drive) // Two adjacent properties also for sale. Adjoining Property on the Corner of Barringer and Cohen Streets with Block building, the property next to that corner lot on Barringer Street has a Metal Building. Several other properties available for sale in close proximity between Church St. and Barringer Street.

### Basics

Date added: Added 2 days ago Category: Land Status: ACTIVE MLS ID: 20223873 Listing Date: 2022-10-26 Type: Commercial Lot size, acres: 0.33 acres TMS: 9010402013