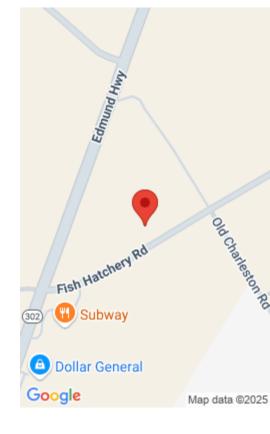

#### **6032 FISH HATCHERY ROAD**

https://vizorealty.com

Level 1.75 acres, zoned general commercial. Previous owner installed 2 commercial septic tanks (grease pits) but were never used. Would make a great location for a food service business, such as restuarant with drive through. The area is growing rapidly, with alot of new subdivisions coming, which would make a business thrive. Don't miss out on this opportunity. Disclaimer: CMLS has not reviewed and, therefore, does not endorse vendors who may appear in listings.