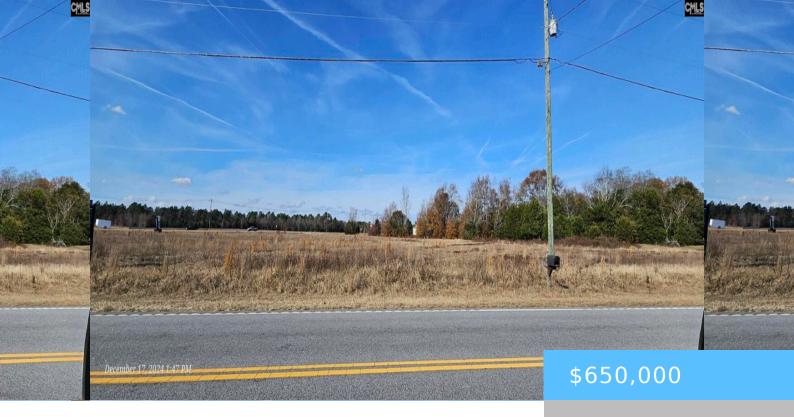

#### **6032 FISH HATCHERY ROAD**

https://vizorealty.com

Level 1.75 acres, zoned general commercial. Previous owner installed 2 commercial septic tanks (grease pits) but were never used. Would make a great location for a food service business, such as restuarant with drive through. The area is growing rapidly, with alot of new subdivisions coming, which would make a business thrive. Don't miss out on this opportunity. Disclaimer: CMLS has not reviewed and, therefore, does not endorse vendors who may appear in listings.

### **Basics**

Date added: Added 15 hours ago

Category: LOTS AND ACREAGE

Status: ACTIVE MLS ID: 598867

**Price Per Acre:** \$371,429

**Listing Date:** 2024-12-17

**Type:** Commercial

Lot size, acres: 1.75 acres