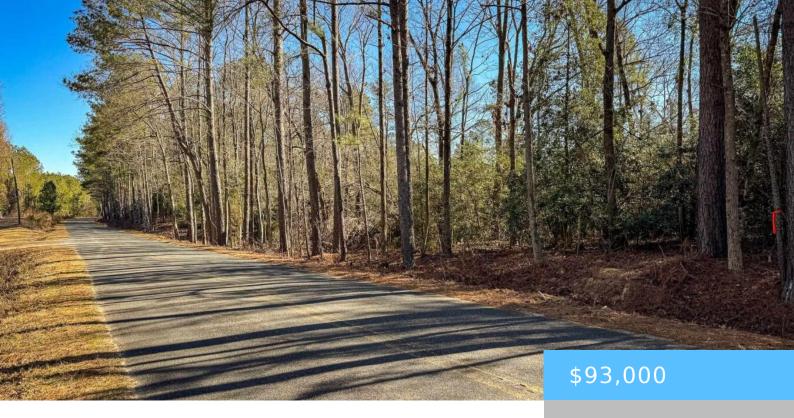

#### **605 HAVEN ROAD LOT 1**

https://vizorealty.com

At 6 acres, this property offers something for everyone. Mature hardwoods peppered within the regenerative pine thicket sustains an assortment wildlife and several winding interior trails for riding your vehicle or animal of choice. This property is located just 10 minutes from the town of B-L and only 9 minutes to I-20 for a convenient commute. More acreage is available for a limited time. Minor deed restrictions apply. Disclaimer: CMLS has not reviewed and, therefore, does not endorse vendors who may appear in listings.