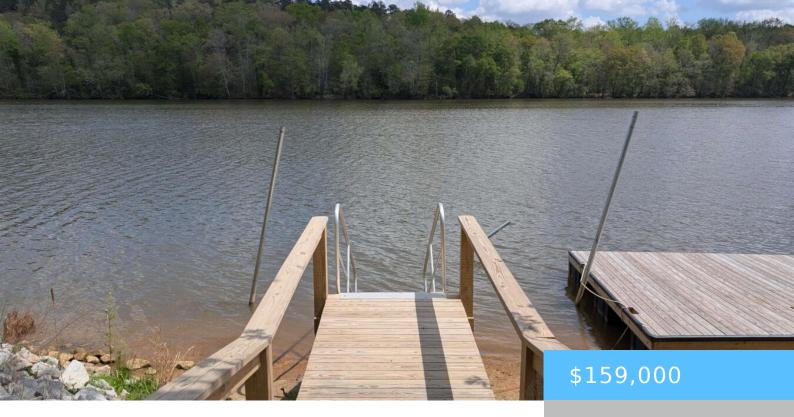

#### **605 LIVING WATERS DRIVE**

https://vizorealty.com

Lakefront lot with large floating dock on Lake Wateree! Deep water 1.46 acre lot located on the upper northwest end of the lake. Very convenient to Charlotte, Columbia and I-77. Lot has been partially developed including driveway, homesite and shoreline stabilization rock placed. Sandy shoreline great for swimming. Lot is elevated at road and slopes down to flat area near lake. Possible home site in either location depending on preference. Deep water access with a large 16' by 20' floating dock. (Dock to be reattached to aluminum walkway and poles by dock builder, came loose after Hurricane Helene) Land across the lake managed by SC and will stay natural. This is a beautiful area with abundant wildlife, scenic views and great fishing! Call agent for more information. Disclaimer: CMLS has not reviewed and, therefore, does not endorse vendors who may appear in listings.