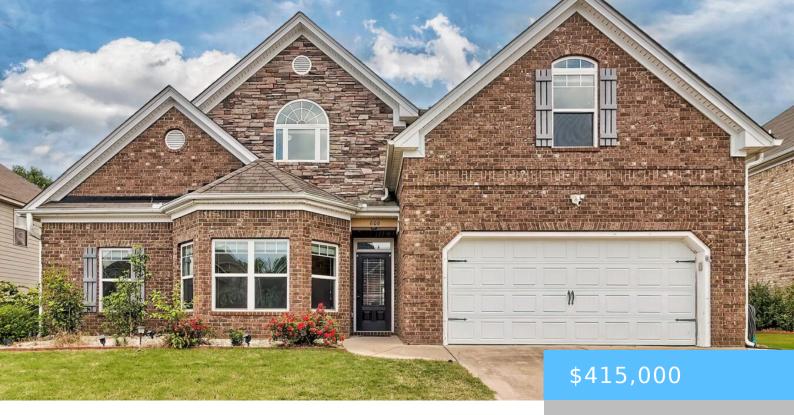

#### **606 MEADOW GRASS LANE**

https://vizorealty.com

The Grey Oaks community is just minutes from outstanding Lexington High School, shopping, and Lake Murray! Our ever popular "Gentry" plan features a spacious gourmet kitchen with island, built in oven, granite countertops, travertine stone backsplash, 42" Armstrong cabinets, recessed lighting package, and butler's pantry. Beautiful archways leading into dining room and family room. Owner's suite down and 3 additional bedrooms upstairs with vaulted ceilings and walk-in closets. Heavy molding throughout, iron spindles, stone fireplace, and coffered ceilings included. The Lexington Country Club just minutes from the community. Disclaimer: CMLS has not reviewed and, therefore, does not endorse vendors who may appear in listings.