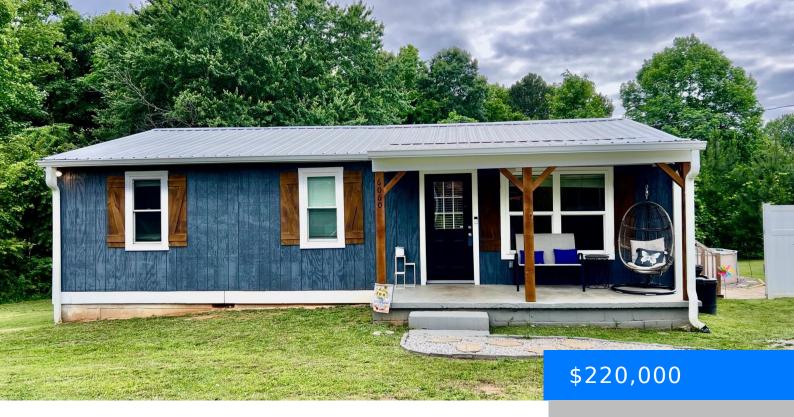

#### **6060 FLAT ROCK ROAD**

https://vizorealty.com

Charming, single-family stick-built home nestled on an acre lot located in Heath Springs and only 30 minutes from the quaint town of Camden. The home has several recent updates including HVAC unit replaced in 2022, roof replaced in 2020 as well a new septic system in 2024. Inside you will found a kitchen with updated stainless steel appliances, three bedrooms and a mudroom entrance conveniently located near the in ground pool and back porch. The shed on the property has lighting and electricity perfect for working on larger projects. Come check out this country living home today! Disclaimer: CMLS has not reviewed and, therefore, does not endorse vendors who may appear in listings.

- 3 beds
- 2 baths
- Single Family
- RESIDENTIAL
- ACTIVE
- 1053 sq ft

## **Building Details**

Price Per SQFT: 208.93 Style: Traditional

New/Resale: Resale Foundation: Crawl Space

**Heating:** Heat Pump 1st Lvl **Cooling:** Central

Sewer: Septic

Basement: No Basement Exterior material: Wood

#### **Amenities & Features**

Garage: Carport Detached Features: Back Porch - Covered, Front Porch - Covered, Shed