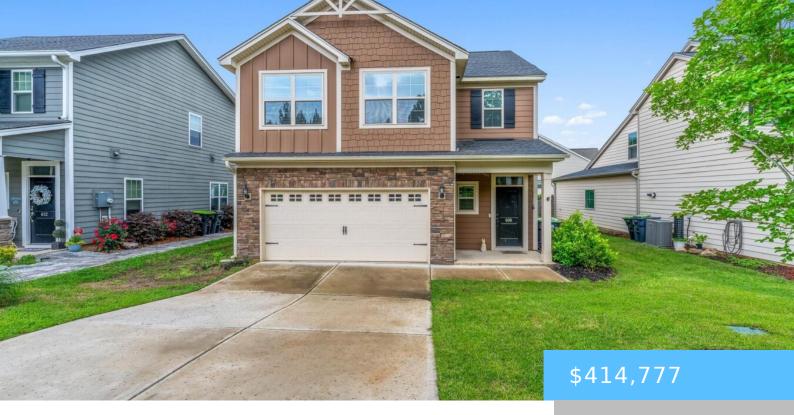

#### **608 CALABRIA COURT**

https://vizorealty.com

This beautiful home is in the highly desired Gated Lake community with fully paid deeded slip that comes with the property and has lake access and an included boat slip as well in Paradise Cove to Lake Murray in Chapin South Carolina. Grab your cup of Joe and head out in the crisp morning and enjoy the tranquil view of Lake Murray and listen to birds in this picturesque setting on your large covered back porch. How about a glass of wine at sunset? The choices are endless. This almost 2000 Sq ft. 3 bedroom 2 1/2 bathroom homes is ready and available for immediate move in. 3 bedrooms are all in the top level of the home and also has a large loft upstairs with an extra office space. This is also zoned in Lexington/Richland award winning 5 schools. This is an amazing once in lifetime opportunity. This 2022 home comes complete with a well loved and kept Sun Tracker Bass 18 Buggie DLX plus a fully paid \$10,000 boat dock with deeded slip which is included and recorded for Lexington County. We are excited to share this home and experience with you. Disclaimer: CMLS has not reviewed and, therefore, does not endorse vendors who may appear in listings.

#### **Basics**

Date added: Added 4 weeks ago

Price per sqft: \$216.71

**Type:** Single Family **Bedrooms: 3** beds

Floors: 2 floors

TMS: 001015-01-144

Full Baths: 2

**Listing Date:** 2025-04-25

**Category: RESIDENTIAL** 

**Status:** ACTIVE

Bathrooms: 2 baths

Year built: 2021

MLS ID: 607266

**Cooling:** Central

# **Building Details**

**Heating features:** Central **Garage:** Garage Attached, Front Entry

**Garage spaces:** 2 **Foundation:** Slab

Water Source: Public Sewer: Public

**Style:** Craftsman **Basement:** No Basement

**Exterior material:** Stone **New/Resale:** Resale

#### **Amenities & Features**

Features: Front Porch - Covered, Patio