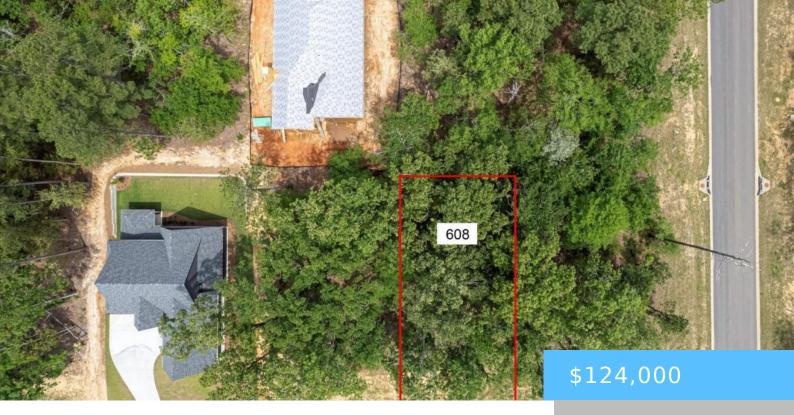

#### **608 MISTY BANKS DRIVE**

https://vizorealty.com

Experience the charm of White Water Landing, Lake Murray's premier new waterfront and golf community. This thoughtfully planned neighborhood A

ffers an exceptional lifestyle with outstanding amenities, including a pool and pool house complete with a fullservice kitchen and entertainment lounge. Enjoy natural green spaces designed for relaxation and recreation, featuring an activity lawn, cookout areas, and cozy fire pits. Residents also benefit from private boat storage and exclusive membership opportunities at the neighboring Timberlake Golf Club. Property owners receive special discounts at nearby Putnam's Harbor Marina, adding even more value for lake enthusiasts. Whether you're seeking a recreational retreat in the top rated Lexington/Richland 5 school district or looking to embrace an active, amenity rich lifestyle, White Water Landing óffers the perfect setting. Conveniently located close to shopping, dining, and all the outdoor adventure Lake Murray has to A3ffer, this is your chance to build your custom dream home in a highly desirable community! Disclaimer: CMLS has not reviewed and, therefore, does not endorse vendors who may appear in listings.

Lot size, acres: 0.2 acres

**TMS:** 001515-01-095