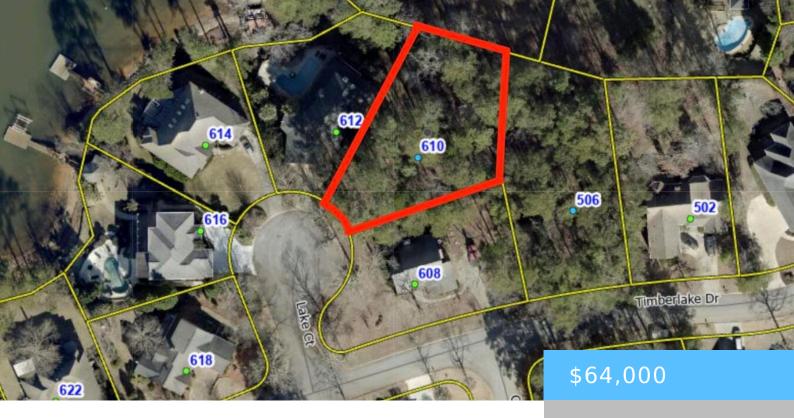

610 TIMBERLAKE DRIVE https://vizorealty.com

You can build your own dream house at Timberlake Plantation with this 0.38 acre lot! The neighborhood includes many amenities like a pool, clubhouse, marina, golf courses, tennis courts, and of course the lake! Disclaimer: CMLS has not reviewed and, therefore, does not endorse vendors who may appear in listings.

#### Basics

Date added: Added 13 hours ago Category: LOTS AND ACREAGE Status: ACTIVE MLS ID: 593911 Price Per Acre: \$168,421 Listing Date: 2024-09-24 Type: Residential Lot size, acres: 0.38 acres TMS: 001526-01-022