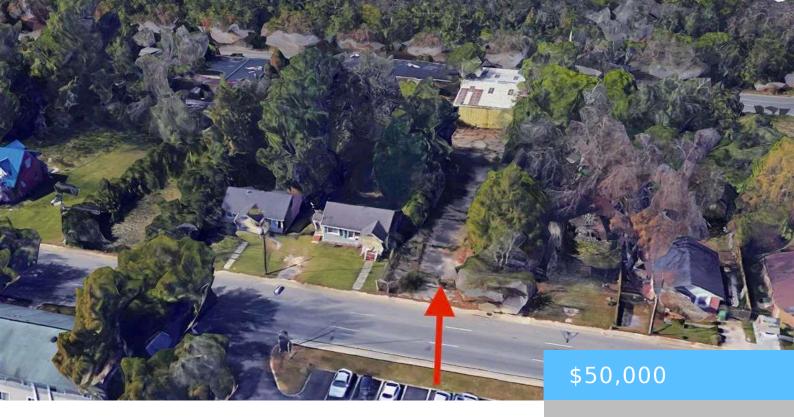

## **611 S CHURCH STREET, FLORENCE SC 29501**

https://vizorealty.com

Property backs up to Property fronting on Barringer also available for sale. Close to downtown Florence, McLeod Hospital (less than 1 mile) as well as MUSC Hospital and Florence Regional Airport (both less than a 3 mile drive) Multiple other properties available for sale in close proximity.

## **Basics**

Date added: Added 2 days ago

Category: Land

**Status:** ACTIVE

**MLS ID:** 20223872

**Listing Date:** 2022-10-26

**Type:** Commercial

Lot size, acres: 0.16 acres