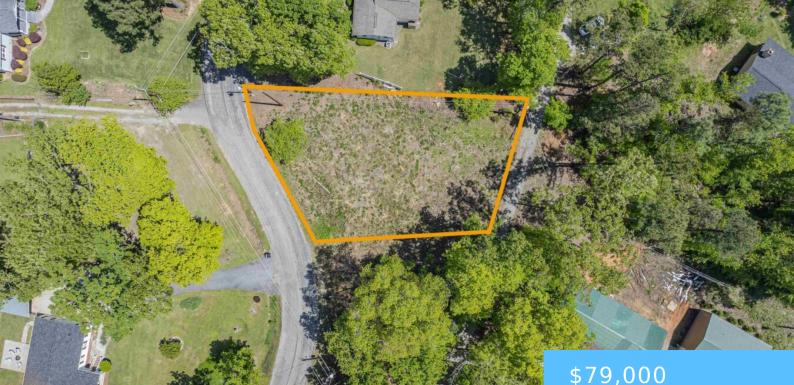

### 612 GREEN MEADOW DRIVE

https://vizorealty.com

Build Your Dream Home in this Lake Murray community â∏∏ No HOA! Donâ [] t miss this incredible opportunity to own a 0.24-acre lot in the desirable Green Meadow Pointe community with views of Lake Murray and deeded access to a private community boat ramp, perfect for launching into lake life any time you please. With no HOA, youân ll have the freedom to create the home youâ love always envisioned. Nestled just across from the lake and only minutes from downtown Chapin and Timberlake Golf Course & Country Club, this lot offers both convenience and charm. Zoned for top-rated Pineywoods Elementary, Chapin Middle, and Chapin High, itâ and sewer available. Whether you're ready to build now or planning for the future, this property combines location, lifestyle, and flexibility in one unbeatable package. Disclaimer: CMLS has not reviewed and, therefore, does not endorse vendors who may appear in listings.

#### \$79,000

#### Basics

Date added: Added 10 hours ago Category: LOTS AND ACREAGE Status: ACTIVE MLS ID: 606512 Price Per Acre: \$329,167 Listing Date: 2025-04-15 Type: Residential Lot size, acres: 0.24 acres TMS: 001618-02-039