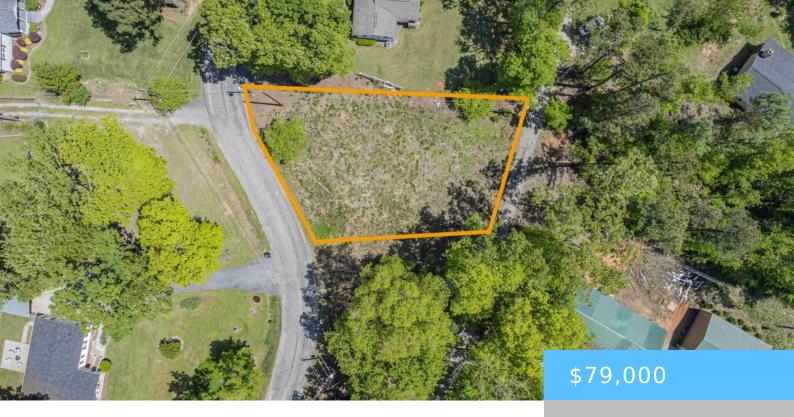

#### **612 GREEN MEADOW DRIVE**

https://vizorealty.com

Build Your Dream Home in this Lake Murray community â∏ No HOA! Donâ□□t miss this incredible opportunity to own a 0.24-acre lot in the desirable Green Meadow Pointe community with views of Lake Murray and deeded access to a private community boat ramp, perfect for launching into lake life any time you please. With no HOA, youâ∏∏II have the freedom to create the home youâ∏ve always envisioned. Nestled just across from the lake and only minutes from downtown Chapin and Timberlake Golf Course & Country Club, this lot offers both convenience and charm. Zoned for top-rated Pineywoods Elementary, Chapin Middle, and Chapin High, itâ□□s an ideal location. Public water and sewer available. Whether you're ready to build now or planning for the future, this property combines location, lifestyle, and flexibility in one unbeatable package. Disclaimer: CMLS has not reviewed and, therefore, does not endorse vendors who may appear in listings.

### **Basics**

Date added: Added 14 hours ago

Category: LOTS AND ACREAGE

Status: ACTIVE MLS ID: 606512

**Price Per Acre:** \$329,167

**Listing Date:** 2025-04-15

**Type:** Residential

Lot size, acres: 0.24 acres