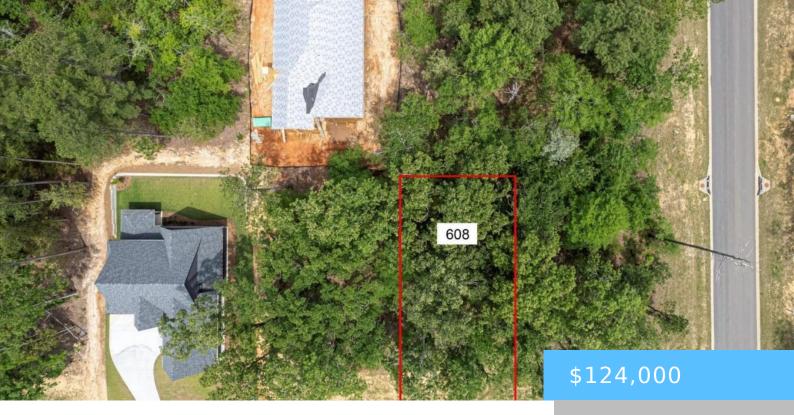

Lot size, acres: 0.2 acres

TMS: 001515-01-096

### **Basics**

**Date added:** Added 15 hours ago

Category: LOTS AND ACREAGE

Status: ACTIVE

**MLS ID:** 608966

**Price Per Acre:** \$620,000

**Listing Date:** 2025-05-19

Type: Residential