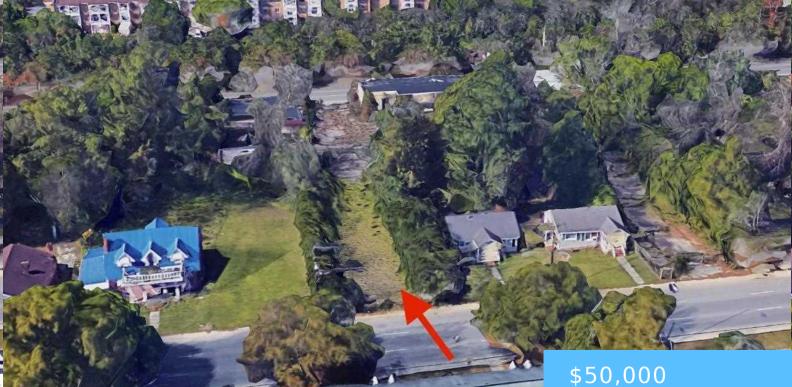

## **617 S CHURCH STREET, FLORENCE SC 29501**

https://vizorealty.com

Heavy traffic daily Close to downtown Florence, McLeod Hospital (less than 1 mile) as well as MUSC Hospital and Florence Regional Airport (both less than a 3 mile drive)

## Basics

Date added: Added 2 days ago Category: Land Status: ACTIVE MLS ID: 20223869 Listing Date: 2022-10-26 Type: Commercial Lot size, acres: 0.16 acres TMS: 9010402020