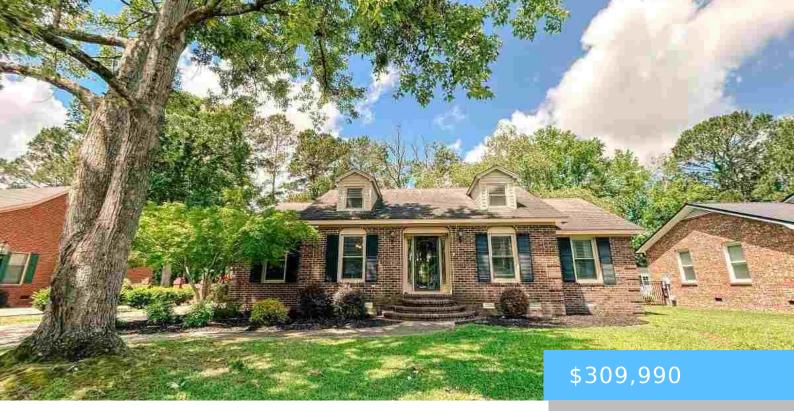

## 619 BOONE CIR, FLORENCE SC 29501

https://vizorealty.com

This charming home features 4 bedrooms (spacious 4th bedroom or use as a bonus space), 3 full bathrooms, a beautiful formal dining room, eat -in breakfast nook, great room complete with a timeless brick fireplace, and beautiful sunroom that pours in natural light! Move in ready, this home is complete with new LVP throughout the lower level installed 2022, new downstairs HVAC replaced 2024, new upstairs HVAC replaced 2022. Granite counter tops in the kitchen and bathrooms, and great laundry room with an abundance of cabinets for storage galore. Located in a quiet neighborhood, this property offers beautiful mature trees, and rose bushes that line the driveway, making it a peaceful place to land and relax after a long day. Cookout and entertain company on the newly installed concrete grilling pad! This private backyard is shady and perfect for gatherings! The lot backs up to a horse pasture, so enjoy watching the horses from the privacy of your backyard. Don't miss out on this gorgeous home, it is sure to impress! All kitchen appliances and outdoor storage shed convey with sale. Dishwasher is brand new!

- 4 beds
- 3 baths
- Single Family
- RESIDENTIAL
- ACTIVE
- 2217 sq ft

#### Basics

Date added: Added 3 days ago Category: RESIDENTIAL Status: ACTIVE Bathrooms: 3 baths Lot size, acres: 12196.8 acres TMS: 0051201003 Full Baths: 3 Listing Date: 2025-05-14 Type: Single Family Bedrooms: 4 beds Area, sq ft: 2217 sq ft Year built: 1980 MLS ID: 20251828 Cooling: Central Air