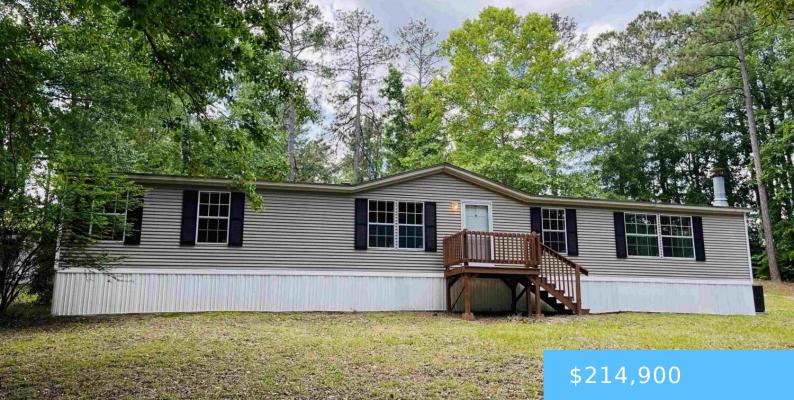

#### **623 PINE GROVE ROAD**

https://vizorealty.com

Come see your new home. This three bedroom, two bath mobile home features a new roof, new hvac, termite bond, home warranty, Livingroom with a wood burning fireplace, dining room, Den, screened porch and all so much more. Disclaimer: CMLS has not reviewed and, therefore, does not endorse vendors who may appear in listings.

- 2 baths
- ACTIVE
- 1848 sq ft

#### **Basics**

Date added: Added 1 day ago

**Status:** ACTIVE

Bathrooms: 2 baths

Floors: 1 floor

Lot size, acres: 0.82 acres

**MLS ID:** 608756

Full Baths: 2

**Listing Date:** 2025-05-16

Bedrooms: 3 beds

Half baths: 0 half baths

Area, sq ft: 1848 sq ft

Year built: 1994

TMS: 267-00-00-216

## **Building Details**

Price Per SQFT: 116.29 Style: Traditional

New/Resale: Resale Foundation: Crawl Space

Heating: Central Cooling: Central

Water: Public Sewer: Septic

Basement: No Basement Exterior material: Vinyl

#### **Amenities & Features**

Garage: None Fireplace: Wood Burning

Features: Back Porch - Screened, Deck, Front Porch - Uncovered