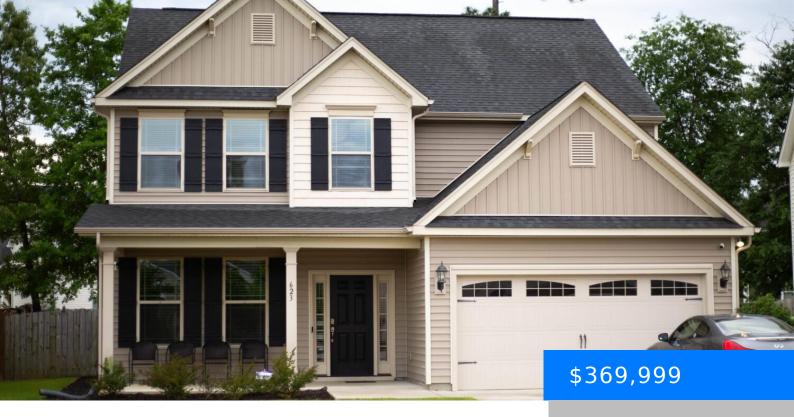

#### **623 ROSLINDALE CIRCLE**

https://vizorealty.com

Don't miss your chance to own this gem at 623 Roslindale Circle! This beautifully maintained 5 bedroom, 3 bath home with craftsman features blends comfort, charm and functionality in one unbeatable package. The heart of the home is the stylish kitchen complete with stainless steel gas stove, granite and generous cabinet space-perfect for the home chef or everyday ease. The open layout flows effortlessly into warm, welcoming living spaces, ideal for relaxing or entertaining. This move-in-ready-home has everything you've been searching for-and more. Opportunities like this don't come often, and won't last long. Schedule your showing today before it's gone! (Please note: This property does NOT have a pool, despite some online listings Disclaimer: CMLS has not reviewed and, therefore, does not endorse vendors who may appear in listings.

### **Building Details**

Price Per SQFT: 146.71

New/Resale: Resale

**Heating:** Central

Water: Public

**Garage Spaces:** 2

Exterior material: Stone, Vinyl

Style: Craftsman