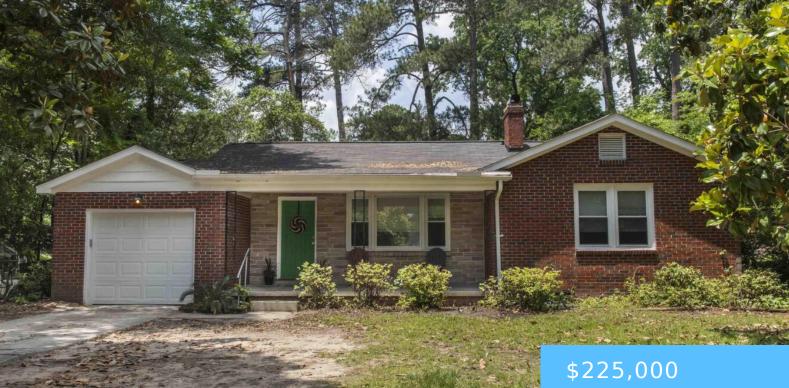

#### **623 SOUTH BELTLINE BOULEVARD**

https://vizorealty.com

Great brick ranch style home with hardwood floors. Sits on .35 Acre lot. Home features 3 bedrooms, 1 bath, formal dining, living room with fireplace, covered patio and a 1 car garage. Nestled in the desirable Rosewood community and just minutes to Ft. Jackson, USC, Williams-Brice Stadium, downtown Columbia, 5 points, and easy access to several major highways. Disclaimer: CMLS has not reviewed and, therefore, does not endorse vendors who may appear in listings.

## Basics

Date added: Added 11 hours ago Category: RESIDENTIAL Status: ACTIVE Bathrooms: 1 bath Area, sq ft: 1283 sq ft Year built: 1952 TMS: 13712-01-09 Listing Date: 2025-05-22 Type: Single Family Bedrooms: 3 beds Half baths: 0 half baths Lot size, acres: 0.35 acres MLS ID: 609174 Full Baths: 1

# **Building Details**

Price Per SQFT: 175.37 New/Resale: Resale Heating: Central Water: Public Garage Spaces: 1 Exterior material: Block Style: Ranch Foundation: Crawl Space Cooling: Central Sewer: Public Basement: No Basement

### **Amenities & Features**

Garage: Garage Attached, side-entry

Fireplace: Wood Burning