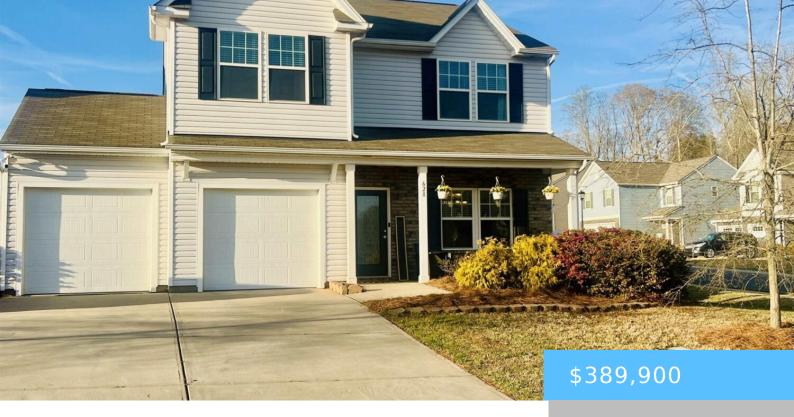

#### **628 GANTS ROAD**

https://vizorealty.com

Austen Lakes Corner Lot Close Proximity to Steele Creek Shopping PlazaThis Beautiful 3 bedroom 2 1/2 bath home sits nestled in the Heart Felt, True Homes built community of Austen Lakes. The home comes loaded with extras, such as Granite counter tops, Stainless steel appliances, backsplash, pennant lighting, recessed lights illuminating the Main level, walk in closets, built in surround sound system on both levels, and a second floor loft overseeing the downstairs living space. Outdoors boast spacious front and backyards, open front porch; two patios in fenced in backyard; great for entertainment. Parking is plentiful with the front entry, two car garage and additional parking for family and friends. Disclaimer: CMLS has not reviewed and, therefore, does not endorse vendors who may appear in listings.

- 3 beds
- 3 baths
- Single Family
- RESIDENTIAL
- ACTIVE
- 2231 sq ft

#### **Basics**

Date added: Added 4 days ago

Category: RESIDENTIAL

**Status:** ACTIVE

Bathrooms: 3 baths

Floors: 2 floors

Lot size, acres: 0.247 acres

**MLS ID:** 604797

Full Baths: 2

**Listing Date:** 2025-03-19

**Type:** Single Family **Bedrooms: 3** beds

Half baths: 1 half bath Area, sq ft: 2231 sq ft

Year built: 2018

TMS: 070-01-03-059

# **Building Details**

**Price Per SQFT:** 174.76 **Style:** Bi-level

New/Resale: Resale Foundation: Slab

**Heating:** Central, Electric **Cooling:** Central

Water: Public Sewer: Public

Garage Spaces: 2 Basement: No Basement

Exterior material: Brick-Partial-AbvFound, Vinyl