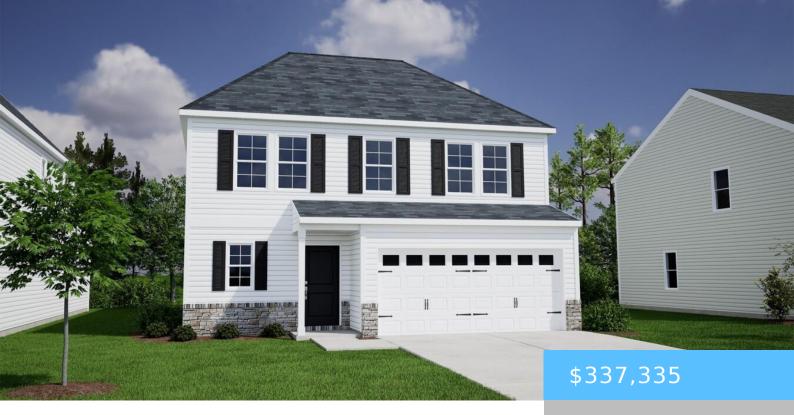

#### **632 CLEMENTINE RUN**

https://vizorealty.com

Discover the Rutherford plan in the Winston Point community of Gilbert, South Carolina. This two-story home features five bedrooms and three-and-a-half baths, with the primary suite and laundry area conveniently located on the main level. Enjoy a covered back porch and charming stone accents on the front exterior. The interior offers luxury vinyl plank flooring throughout the main living areas, with carpet in the guest bedrooms. The kitchen boasts a gas range, stainless steel appliances, and a spacious layout. Upstairs are guest bedrooms, loft guest bath and Jack and Jill bath connecting two guest bedrooms. Disclaimer: CMLS has not reviewed and, therefore, does not endorse vendors who may appear in listings.

- 5 heds
- 3 baths
- Single Family
- RESIDENTIAL
- ACTIVE

#### **Basics**

**Date added:** Added 1 day ago **Listing Date:** 2025-07-02

Price per sqft: \$127.54 Category: RESIDENTIAL

**Type:** Single Family **Status:** ACTIVE

**Bedrooms: 5** beds **Bathrooms: 3** baths

**Style:** Contemporary **Basement:** No Basement

Exterior material: Vinyl New/Resale: New