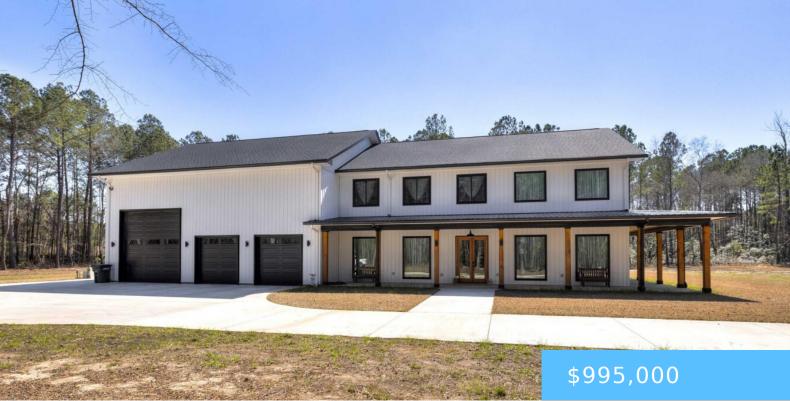

#### **635 MAPLECREEK DRIVE**

https://vizorealty.com

A Very Rare Opportunity!! Located in Westbrook, Sumter's exclusive equestrian community. This Luxury Modern farmhouse was completed in 2023 w/ uncompromising quality. The gourmet kitchen features sleek quartz countertops, high end appliances, and butler's pantry. As you move from the kitchen to the great room, you will find 20ft soaring ceilings flooding the space w/ natural light. You will love the floor to ceiling fireplace, large ceiling fans and dining room chandelier. On the main level, a master bedroom and bath w/ custom shower and oversize closet space. The upstairs loft is the perfect place for relaxing or reading a book. But wait there's more! Check out the 48x 46 dream garage and shop that is a one-of-a-kind with 20 ft ceilings and high end LED lighting. Check out the Video . Disclaimer: CMLS has not reviewed and, therefore, does not endorse vendors who may appear in listings.

#### **Basics**

Date added: Added 4 weeks ago Listing Date: 2025-03-21

Price per sqft: \$300.79 Category: RESIDENTIAL

**Type:** Single Family **Status:** ACTIVE

Bedrooms: 4 beds Bathrooms: 2 baths

**Floors: 2** floors **Year built:** 2023 **TMS:** 1850001109/1850001120 **MLS ID:** 604771