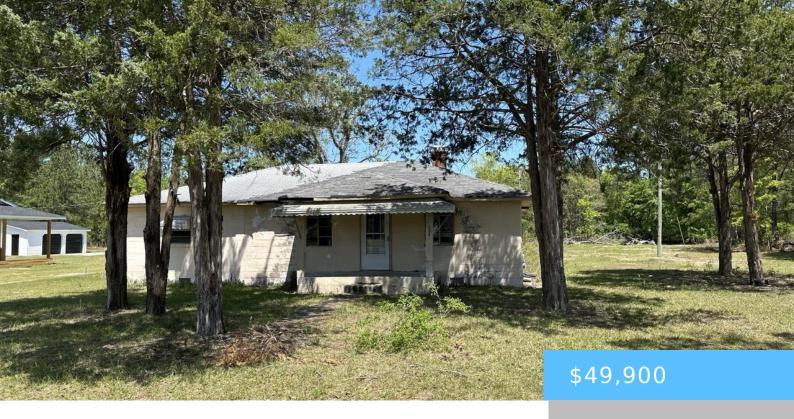

#### **64 PAYNE POND ROAD**

https://vizorealty.com

Investor Opportunity! - 2 Bedroom/1 Bath cinder block home located on a great 1.25 acre lot. Located between Camden and Kershaw. This home is being sold strictly â\\ \text{AS ISâ}\\ \text{nad and cash only. Disclaimer: CMLS has not reviewed and, therefore, does not endorse vendors who may appear in listings.

- 2 beds
- 1 bath
- Single Family
- RESIDENTIAL
- PENDING
- 1150 sq ft

### **Basics**

Date added: Added 4 days ago

Category: RESIDENTIAL

**Status:** PENDING

Bathrooms: 1 bath

Floors: 1 floor

Lot size, acres: 1.25 acres

**MLS ID:** 606718

Full Baths: 1

**Listing Date:** 2025-04-17

**Type:** Single Family **Bedrooms: 2** beds

Half baths: 0 half baths

**Area, sq ft: 1150** sq ft

Year built: 1950

TMS: 099-00-00-004

## **Building Details**

Price Per SQFT: 43.39

New/Resale: Resale

**Heating:** None

Water: Public

**Basement:** No Basement

Style: Ranch

Foundation: Crawl Space

Cooling: None

Sewer: Septic

**Exterior material:** Block