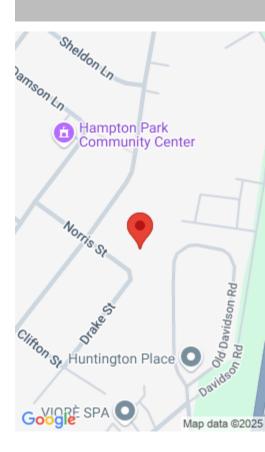

#### **6430 NORRIS STREET**

https://vizorealty.com

Wonderful opportunity for an investor looking to build new rental properties in a good location, convenient to the VA Hospital, to work in conjunction with their patients and employees, not to mention its proximity to downtown. Plans for 12 One BR unit apartment complex in documents. Disclaimer: CMLS has not reviewed and, therefore, does not endorse vendors who may appear in listings.

### Basics

Date added: Added 11 hours ago Category: LOTS AND ACREAGE Status: ACTIVE MLS ID: 604921 Price Per Acre: \$222,222 Listing Date: 2025-03-26 Type: Acreage Lot size, acres: 1.08 acres TMS: 16505-02-05