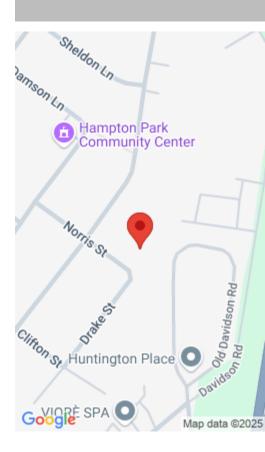

#### **6430 NORRIS STREET**

https://vizorealty.com

Wonderful opportunity for an investor looking to build new rental properties in a good location, convenient to the VA Hospital, to work in conjunction with their patients and employees, not to mention its proximity to downtown. Plans for 12 One BR unit apartment complex in documents. Disclaimer: CMLS has not reviewed and, therefore, does not endorse vendors who may appear in listings.

### Basics

Date added: Added 12 hours ago Category: LOTS AND ACREAGE Status: ACTIVE MLS ID: 604921 Price Per Acre: \$222,222 Listing Date: 2025-03-26 Type: Acreage Lot size, acres: 1.08 acres TMS: 16505-02-05