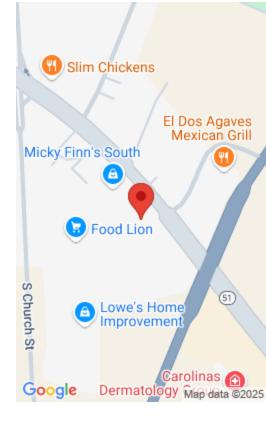

## 650 PAMPLICO HWY, FLORENCE SC 29501

https://vizorealty.com

This is a fantastic opportunity to acquire an outparcel at the Lowe's shopping center on Pamlico Highway. The current tenant is Battery Plus, and there are two additional suites available that face the shopping center. This property is conveniently located near stores such as Lowe's, Food Lion, and MUSC, among others!