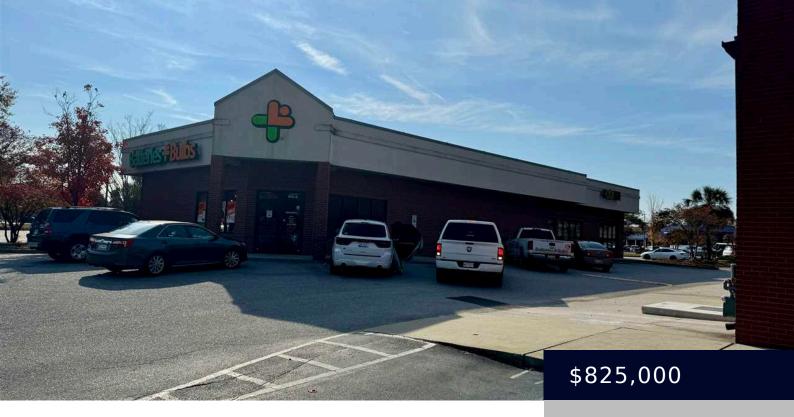

## 650 PAMPLICO HWY, FLORENCE SC 29501

https://vizorealty.com

This is a fantastic opportunity to acquire an outparcel at the Lowe's shopping center on Pamlico Highway. The current tenant is Battery Plus, and there are two additional suites available that face the shopping center. This property is conveniently located near stores such as Lowe's, Food Lion, and MUSC, among others!

- Commercial
- Commercial Sale
- ACTIVE
- 4476 sq ft

**Basics** 

Date added: Added 2 days ago

Category: Commercial Sale

**Status:** ACTIVE

Lot size, acres: 0.6 acres

MLS ID: 20244483

**Listing Date:** 2024-11-23

**Type:** Commercial

Area, sq ft: 4476 sq ft

Year built: 2005

TMS: 0015001126

**Building Details** 

**Heating:** Ceiling Electric

Water: Public

Exterior material: Brick Veneer