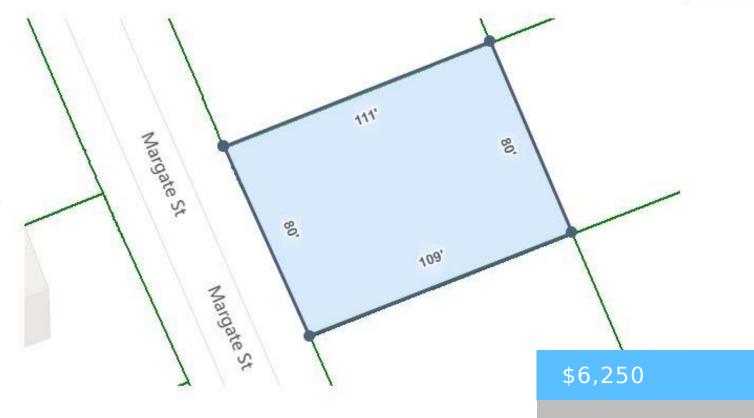

#### 6508 MARGATE STREET

https://vizorealty.com

Vacant Residential Lot with an opportunity to build your future home. Disclaimer: CMLS has not reviewed and, therefore, does not endorse vendors who may appear in listings.

### Basics

Date added: Added 12 hours ago Category: LOTS AND ACREAGE Status: ACTIVE MLS ID: 591156 Price Per Acre: \$31,250 Listing Date: 2024-08-11 Type: Residential Lot size, acres: 0.2 acres TMS: 07516-04-15