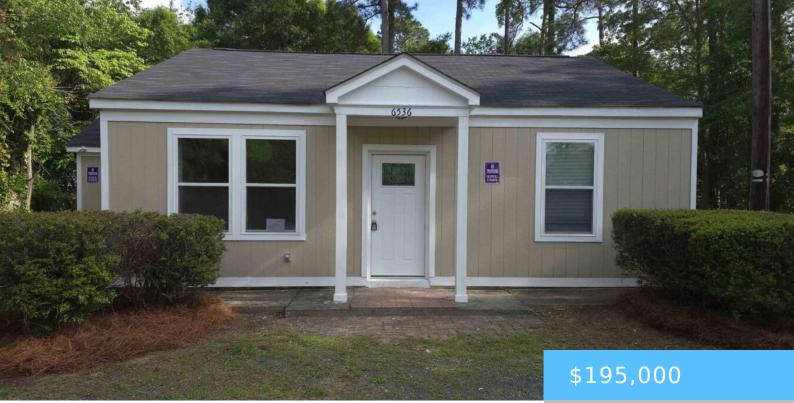

#### **6536 SHAKESPEARE ROAD**

https://vizorealty.com

A great opportunity for that first time home buyer or real estate investor. Very nice 3 bedroom, 2 bath home located on a large spacious lot. Plenty of room to roam with plenty of outside space and no HOA. This property is zoned high density residential RM-HD. This home has new windows, doors, new flooring, granite counter tops in the kitchen, new bathroom vanities, ceiling fans in every room, and new appliances just to name a few. Absolutely lovely and cozy home waiting just for you. This home is a must see to appreciate. Disclaimer: CMLS has not reviewed and, therefore, does not endorse vendors who may appear in listings.

#### **Basics**

**Date added:** Added 4 weeks ago **Listing Date:** 2025-04-25

Price per sqft: \$163.32 Category: RESIDENTIAL

Type: Single Family Status: ACTIVE

Bedrooms: 3 beds Bathrooms: 2 baths

**Year built:** 1950 **TMS:** 14215-09-06

### **Building Details**

Heating features: Central Garage: None

Foundation: Slab Water Source: Public

Sewer: Public Style: Ranch

Basement: No Basement Exterior material: Block, Wood Fiber-Masonite

New/Resale: Resale

#### **Amenities & Features**

Features: Deck, Front Porch - Covered