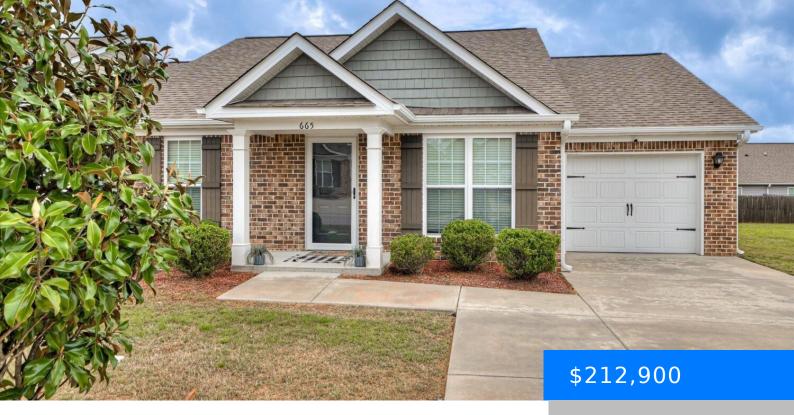

#### **665 GHEE COURT**

https://vizorealty.com

Disclaimer: CMLS has not reviewed and, therefore, does not endorse vendors who may appear in listings.

- 3 beds
- 2 baths
- Townhouse
- RESIDENTIAL
- ACTIVE
- 1383 sq ft

### Basics

Date added: Added 3 days ago Category: RESIDENTIAL Status: ACTIVE Bathrooms: 2 baths Area, sq ft: 1383 sq ft Year built: 2016 TMS: 086-00-22-033 Listing Date: 2025-04-26 Type: Townhouse Bedrooms: 3 beds Half baths: 0 half baths Lot size, acres: 0.09 acres MLS ID: 607336 Full Baths: 2

# **Building Details**

Price Per SQFT: 153.94 New/Resale: Resale Heating: Electric Water: Public Garage Spaces: 1 Exterior material: Brick-Partial-AbvFound, Vinyl Style: Ranch Foundation: Slab Cooling: Central Sewer: Public Basement: No Basement