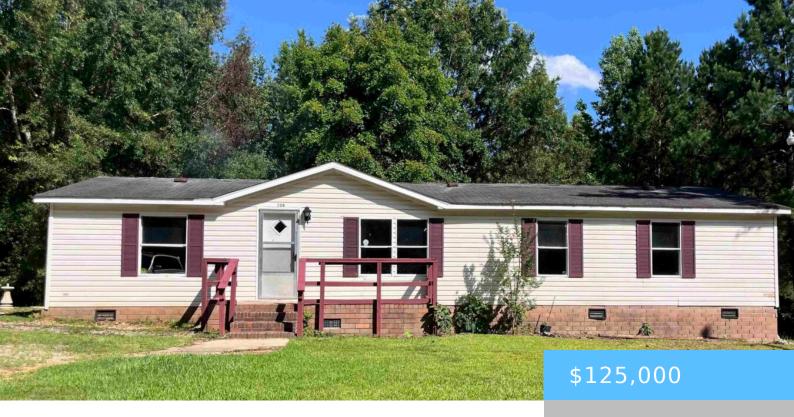

#### **6712 E PEACH ROAD**

https://vizorealty.com

Welcome to 6712 E Peach Road in peaceful Ridgeway! This 4bedroom, 2-bathroom mobile home offers 1,392 sq ft of potential on a serene lot featuring a creek along the rear. Located just 2.5 miles from I-77, itâ□□s a great opportunity for someone ready to add a little TLC and make it their own. Enjoy small-town charm while staying close to everythingâ□□only 20 minutes to Columbia and just over an hour to Charlotte. Youâ □ Il love being near downtown Ridgewayâ□□s shops and dining, plus top recreational spots like Carolina Adventure World, Rattlesnake Bike Park, Lake Wateree State Park, the Palmetto Trail, and Jackson Kayak. Lake Wateree is just 15 minutes away for boating, fishing, and waterfront fun. Families will appreciate the school bus stop right at the driveway.Whether youâ□□re a first-time buyer, or an investor, this home offers an unbeatable blend of location, nature, and potential. Disclaimer: CMLS has not reviewed and, therefore, does not endorse vendors who may appear in listings.

#### **Basics**

Date added: Added 16 hours ago

Price per sqft: \$89.80

Type: Manufactured/Mobile

Bedrooms: 4 beds

Floors: 1 floor

TMS: 185-02-02-006-600

Full Baths: 2

**Listing Date:** 2025-06-19

Category: RESIDENTIAL

**Status:** ACTIVE

Bathrooms: 2 baths

Year built: 1998

MLS ID: 611256

**Cooling:** Central

Style: Other

**Exterior material:** Vinyl