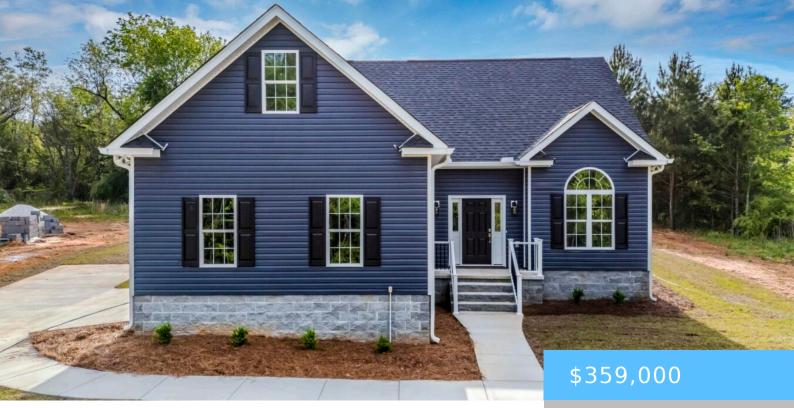

#### **684 SHIVERS GREEN ROAD**

https://vizorealty.com

\*\*\*New Home with plenty of outdoor space to spend time with your family. Minutes from Lake Wateree, The Windmill Restaurant or The Retreat for weekend brunch or dinner. Situated on just over an acre, the home offers the master bedroom on the main floor with a separate shower and tub, along with a walk-in closet. There are 2 more bedrooms along with a bonus room on the second level. Open concept living area with a great room, kitchen and breakfast area. Including a separate dining room. Home features granite countertops, luxury vinyl plank flooring and tile throughout as well as stainless steel appliances. KERSHAW COUNTY SCHOOLS! Come check out rural living at its best! Disclaimer: CMLS has not reviewed and, therefore, does not endorse vendors who may appear in listings.

### Basics

Date added: Added 4 weeks ago Price per sqft: \$194.05 Type: Single Family Bedrooms: 3 beds Floors: 2 floors TMS: 222-00-00-101 Full Baths: 2 Listing Date: 2025-04-24 Category: RESIDENTIAL Status: PENDING Bathrooms: 2 baths Year built: 2025 MLS ID: 607100 Cooling: Central

# **Building Details**

Heating features: Central,Electric Garage spaces: 2 Water Source: Well Style: Traditional Exterior material: Vinyl Garage: Garage Attached, side-entry Foundation: Slab Sewer: Septic Basement: No Basement New/Resale: New