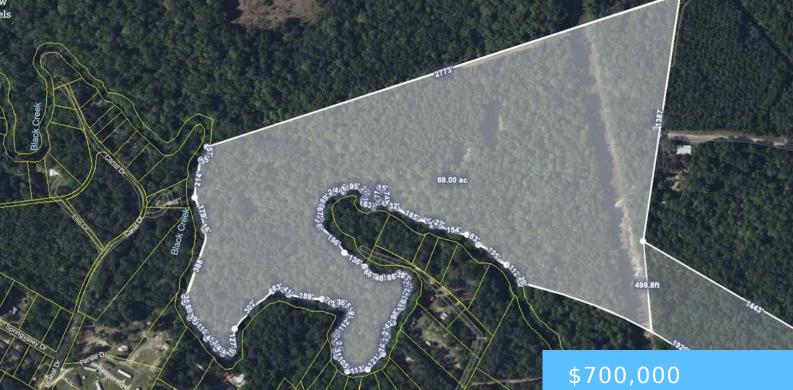

## 69 ACRES W FREIGHT ROAD, FLORENCE SC 29501

https://vizorealty.com

Exceptional 69-Acre Tract on Black Creek – Prime Location off I-95 at TV Road Exit Discover a rare opportunity to own 69 acres of stunning rolling land nestled along the picturesque banks of Black Creek. Conveniently located just off I-95 at the TV Road exit, this property offers the perfect blend of seclusion and accessibility. A standout feature is the impressive open-air building, complete with a large fireplace, bathrooms, and showers—ideal for gatherings, events, or outdoor entertaining. Whether you're envisioning a private retreat, a recreational haven, or a future development, the possibilities are endless. With its natural beauty, waterfront access, and prime location, this is truly a oneof-a-kind property you won't want to miss!

## Basics

Date added: Added 15 hours ago Category: Land Status: ACTIVE MLS ID: 20251734 Listing Date: 2025-05-06 Type: Unimproved Land Lot size, acres: 69 acres TMS: 2180001005